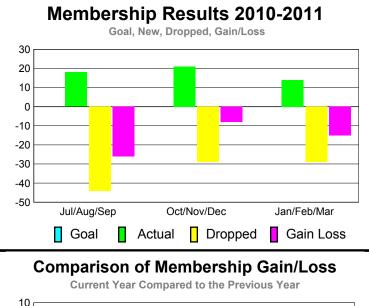

### MEMBERSHIP **Membership** Results <u>Membership</u> 2010-2011 2009-2010 Gain/ Net **Actual** Actual Gain/ Memb New Dropped Loss of Loss of Month **Memb** Goal Memb Memb Memb Jul/Aug/Sep -44 -26 -7 0 18 Oct/Nov/Dec 21 -29 -14 0 -8 Jan/Feb/Mar 14 -29 -15 9

-102

-49

-12

53