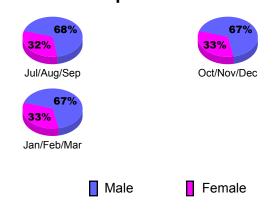

| 0                | 0                |
| Oct/Nov/Dec | 0           | 0             | 0              | 0                | 0                |
| Jan/Feb/Mar | 0           | 0             | 0              | 0                | 0                |
| Totals      | 0           | 0             | 0              | 0                | 0                |

### **Club Results 2010-2011**



### Comparison of Club Gain/Loss

Dropped

Gain Loss



## YTD Status Quo Clubs 2010-2011



### MEMBERSHIP **Membership** Results <u>Membership</u> 2010-2011 2009-2010 Gain/ Net **Actual** Actual Gain/ Memb New Dropped Loss of Loss of Month **Memb** Goal Memb Memb Memb Jul/Aug/Sep -44 -26 -7 0 18 Oct/Nov/Dec 21 -29 -14 0 -8 Jan/Feb/Mar 14 -29 -15 9

-102

-49

-12

53





# **Gender Comparison 2010-2011**