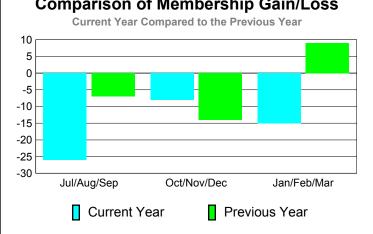

### MEMBERSHIP **Membership** Results <u>Membership</u> 2010-2011 2009-2010 Gain/ Net **Actual** Actual Gain/ Memb New Dropped Loss of Loss of Month **Memb** Goal Memb Memb Memb Jul/Aug/Sep -44 -26 -7 0 18 Oct/Nov/Dec 21 -29 -14 0 -8 Jan/Feb/Mar 14 -29 -15 9

-102

-49

-12

53